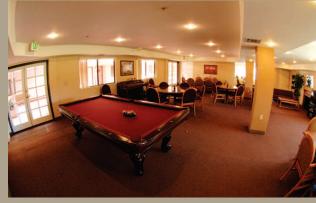

#### COMMUNITY AREAS:

- Heated Pool & SpaBarbeque Area
- Community Room with
- Full Kitchen
- Billiards Area
- ✤ Library
- ✤ Theatre Room
- Outdoor Patio
- ✤ Elevator
- Laundry Room
- Controlled Access