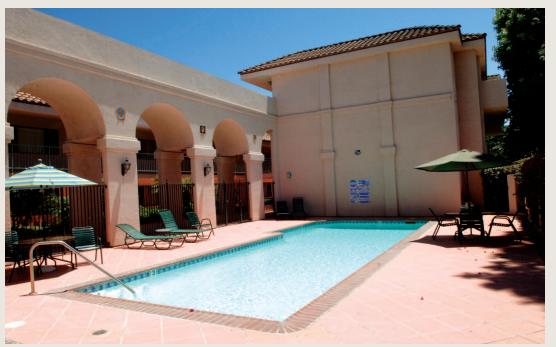

#### COMMUNITY AREAS:

- Heated Pool & SpaBarbeque Area
- Community Room with
- Full Kitchen
- Billiards Area
- ✤ Library
- ✤ Theatre Room
- Outdoor Patio
- ✤ Elevator
- Laundry Room
- Controlled Access