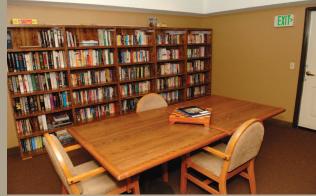

#### COMMUNITY AREAS:

- Heated Pool & SpaBarbeque Area
- Community Room with
- Full Kitchen
- Billiards Area
- ✤ Library
- ✤ Theatre Room
- Outdoor Patio
- ✤ Elevator
- Laundry Room
- Controlled Access